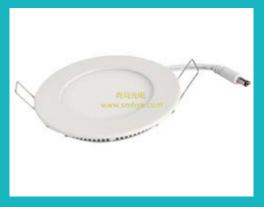

Pendant LED panel light

## SHANGMA

Tel: 86-760-23661628 Fax: 86-760-23661629 http://m.cens.com/s/shangma

## PHOTOELECTRIC TECHNOLOGY CO., LTD.

Zhongshan Shangma Photoelectric specializes in designing and making LED panel lights for indoor applications, including pendant, lay-flat, flush-mounted, square, round etc., backed by advanced, imported laser dotting machines, specialized production and management, dust-free rooms etc. Competitive pricing coupled with optimal service make our products best-sellers in China and overseas.







Round panel light

Integrated LED panel light

Pendant LED panel light