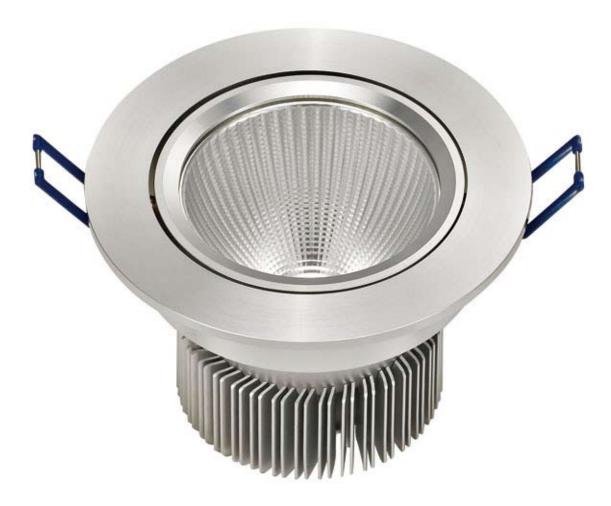

LED ceiling-mounted light

## RONSE Tel: 86-757-86609111 Fax: 86-757-86616106 http://m.cens.com/s/ronse LIGHTING TECHNOLOGY CO., LTD.

A specialized maker of LED lighting, Ronse Lighting has developed wide-ranging products that are popular among customers, including LED spotlights, ceiling-mounted lights, downlights, T-bar lights, pendant lights, LED bulbs etc., as well as high-power LED, SMD, COB etc. Prioritizing safety, energy-efficiency and eco-friendliness, we strive to develop stylish and practical lighting products.







LED T-bar light

LED exterior-mounted downlight

LED pendant light