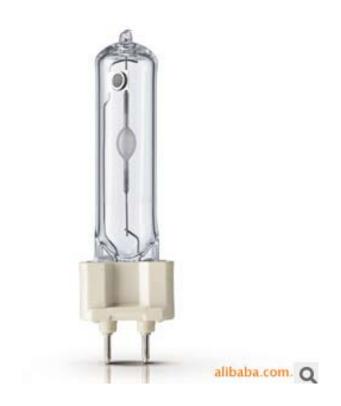

35W G12 Durable Ceramic Metal Halide Lamp

PAR30 Ceramic Metal Halide Lamp

New JLS-G12 Quartz Metal Halide Lamp (Osram)

PAR20 Ceramic Metal Halide Lamp