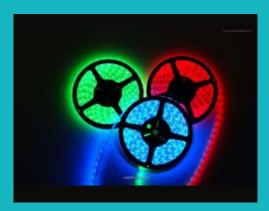

LED Flexible Strip Light 12V 5050

30W COB Down Light

Black Circular LED Ultra-slim Ceiling Panel Light (6W-18W)