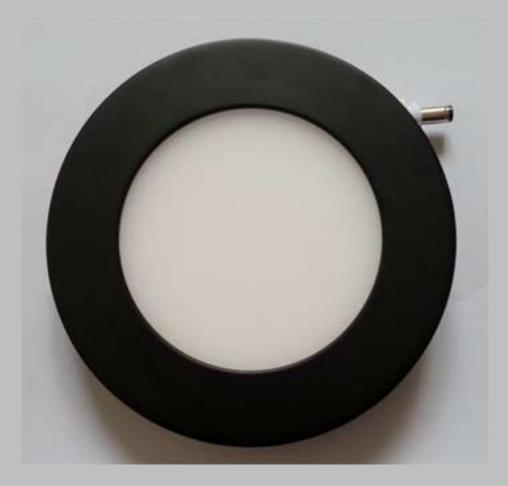

Black Circular LED Ultra-slim Ceiling Panel Light (6W-18W)

LED Flexible Strip Light 12V 5050

30W COB Down Light

Black Circular LED Ultra-slim Ceiling Panel Light (6W-18W)