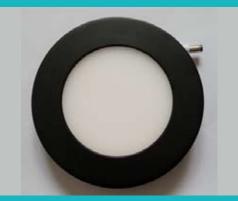

Black Circular LED Ultra-slim Ceiling Panel Light (6W-18W)

LED Flexible Strip Light 12V 5050

30W COB Down Light

Black Circular LED Ultra-slim Ceiling Panel Light (6W-18W)