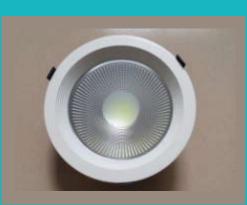

LED Flexible Strip Light 12V 5050

30W COB Down Light

Black Circular LED Ultra-slim Ceiling Panel Light (6W-18W)