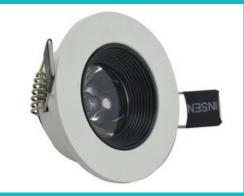

LED COB Rotary Down Light Shell Kit 12W Ceiling Light Rotary Shell

LED 7W Grille Light Shell Kit LED 3W Square Spotlight Shell

LED 1W Ceiling Lamp Shell LED 1W Shell LED Ceiling Lamp Shell Comb Radiator Shell

LED COB Rotary Down Light Shell Kit 12W Ceiling Light Rotary Shell