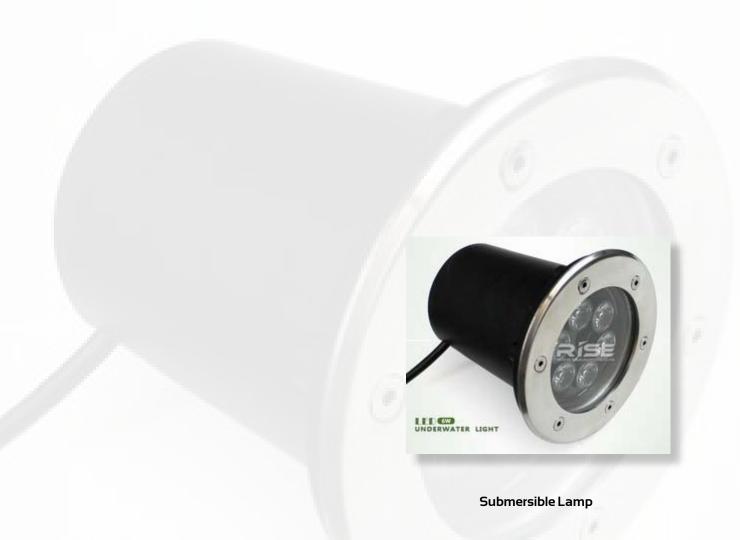

## SHENZHEN RISE

Tel: 86-755-28225099 Fax: 86-755-28225199 http://m.cens.com/s/rise

## OPTOELECTRONICS CO., LTD.

Shenzhen Rise Optoelectronics specializes in designing, making and selling CE and RoHS-approved LED lighting, including submersible lamps, recessed floor lights, wall-washes, globes, spotlights, ceiling mounts, light strips etc. for residential, commercial and landscape applications. Quality and service oriented, we combine contemporary styling with cost-efficient solutions to fully meet demand.







**LED Submersible Lamp** 

**LED Submersible Lamp** 

**LED Brick Light**