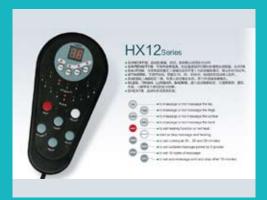

## HX12<sub>Series</sub>

- 按ON/OFF键, 启动按摩器, 此时, 系统默认时间为10分钟
- 按INTENSITY键,可调节按摩强度,对应强度指示灯顺时针循环由弱到强,总共5级
- 按AUTO键,可改变固定模式(即模式固定不变)为自动循环模式,默认时间18分钟。
- 按TIMER键,可调节时间,范围为10、20、30分钟,时间结束自动停止运作。
- 按MODE△/MODE▽键,将进入固定模式状态。共10种选择按摩模式。
- 按LEG、THIGH、LUMBAR、BACK键,进入定点按摩状态,可选择背部、腰部、大腿、小腿等各个部位的定点按摩。
- 按HEAT键,启动和关闭发热功能。