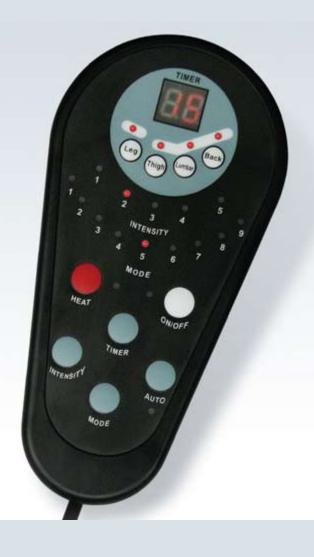

## HX12<sub>Series</sub>

- 按ON/OFF键, 启动按摩器, 此时, 系统默认时间为10分钟
- 按INTENSITY键,可调节按摩强度,对应强度指示灯顺时针循环由弱到强,总共5级
- 按AUTO键,可改变固定模式(即模式固定不变)为自动循环模式,默认时间18分钟。
- 按TIMER键,可调节时间,范围为10、20、30分钟,时间结束自动停止运作。
- 按MODE△/MODE▽键,将进入固定模式状态。共10种选择按摩模式。
- 按LEG、THIGH、LUMBAR、BACK键,进入定点按摩状态,可选择背部、腰部、大腿、小腿等各个部位的定点按摩。
- 按HEAT键,启动和关闭发热功能。