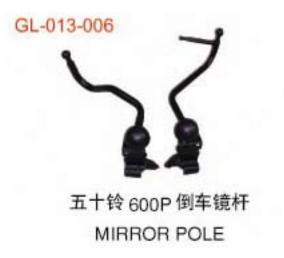

Rear view mirror arm for Isuzu

## **JIANGSU GELING** AUTO PARTS CO., LTD.

Tel: 86-511-86365886 Fax: 86-511-86365886 http://m.cens.com/s/geling

The company was founded in the last century, 80 years, since its inception, has been engaged in auto lamps, mirrors, bumpers and plastic decorative pieces such as the development and manufacture of automotive parts. Over the years, business has always adhere to the hard work as the fundamental, has many well-known domestic automobile manufacturers to.



GL-021-005 212-1539-6 R 81610-89171 L 81620-89171

CORNER LAMP(BLACK)



GL-021-005 YN85 marker light

Rear view mirror arm for Isuzu