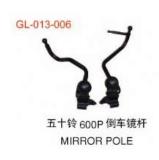

Rear view mirror arm for Isuzu

## **JIANGSU GELING** AUTO PARTS CO., LTD.

Tel: 86-511-86365886 Fax: 86-511-86365886 http://m.cens.com/s/geling

The company was founded in the last century, 80 years, since its inception, has been engaged in auto lamps, mirrors, bumpers and plastic decorative pieces such as the development and manufacture of automotive parts. Over the years, business has always adhere to the hard work as the fundamental, has many well-known domestic automobile manufacturers to.



GL-021-005 212-1539-6 R 81610-89171 L 81620-89171

CORNER LAMP(BLACK)



GL-021-005 YN85 marker light

Rear view mirror arm for Isuzu