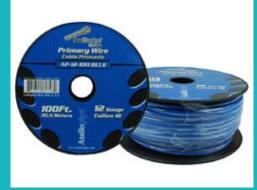

## **METRICAL POETRY**

CAR AUDIO CO., LTD. | Tel: 86-20-62220227 | Fax: 86-20-61606198

http://m.cens.com/s/metrical

Metrical Poetry Car Audio specializes in making upgraded automotive audio equipment including tweeters, subwoofers etc. Our new, reliable products adopt parts that are aligned and glued with the latest and precision machines to be durable and weatherproof. Our patent-pending electromagnetism technology enables tweeters to be installed simply via an installation program without extra terminals.







5500W Mono-block Class D Amplifier



12 Gauge 100ft/500ft Primary Wire