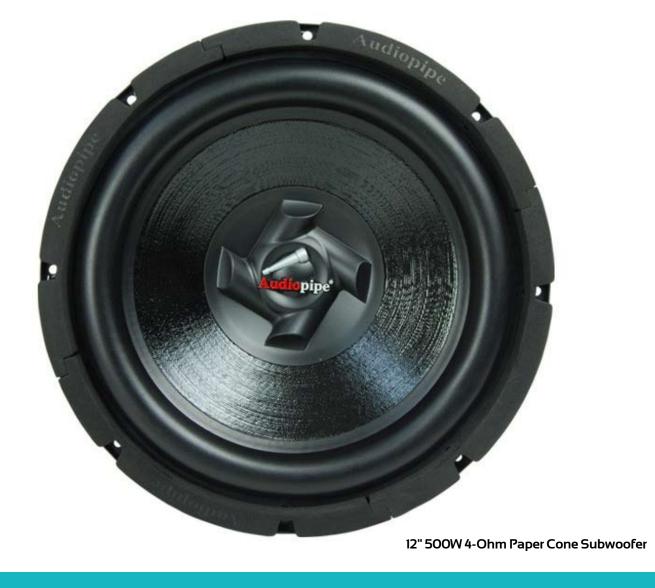

## **METRICAL POETRY**

CAR AUDIO CO., LTD. | Tel: 86-20-62220227 | Fax: 86-20-61606198

http://m.cens.com/s/metrical

Metrical Poetry Car Audio specializes in making upgraded automotive audio equipment including tweeters, subwoofers etc. Our new, reliable products adopt parts that are aligned and glued with the latest and precision machines to be durable and weatherproof. Our patent-pending electromagnetism technology enables tweeters to be installed simply via an installation program without extra terminals.