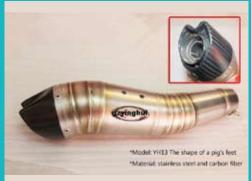

Modified muffler tail section

**Exhaust silencing equipment** 

Modified muffler tail section