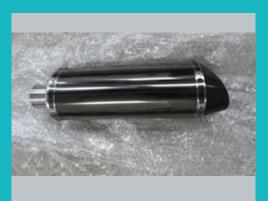

Modified muffler tail section

**Exhaust silencing equipment** 

Modified muffler tail section