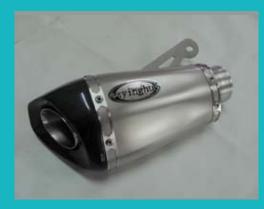

Modified muffler tail section

**Exhaust silencing equipment** 

Modified muffler tail section