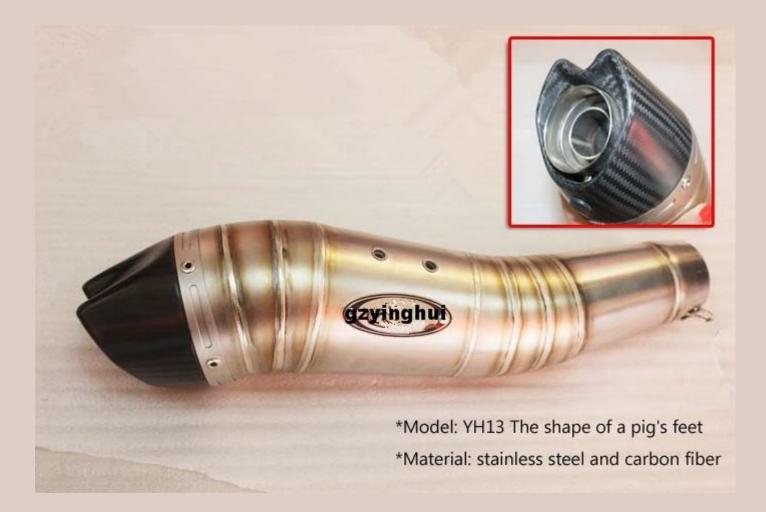

Modified muffler tail section

**Exhaust silencing equipment** 

Modified muffler tail section