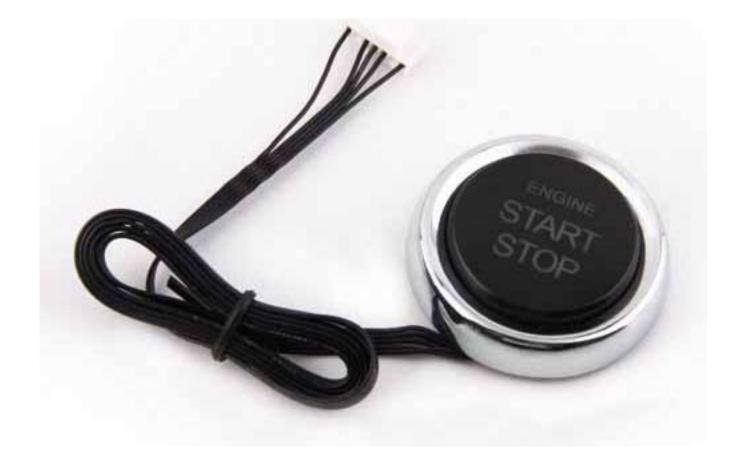

Single-button Transponder Key

## ELECTRONICS TECHNOLOGY CO., LTD.

Shenzhen Fudalin Electronics Technology designs, develops, sells and modifies performance single-button keyless entry systems for BMW, Chrysler, Buick Enclave, Ford Edge etc., backed by specialized R&D team, skillful remodeling technicians, and exclusive installation techniques. Designed for PKE (Passive Keyless Entry) via RFID, our products feature auto-sensing central lock, trip code anti-theft, ignition, and lock functions.