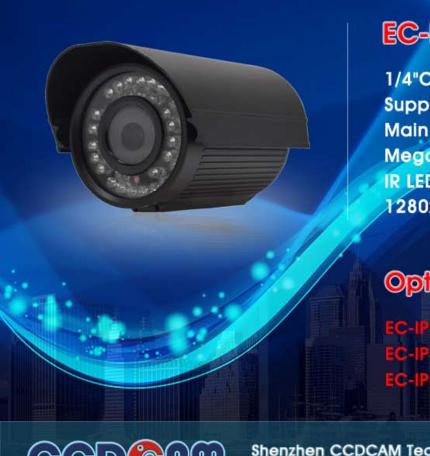

## EC-IP5243 <u>USD38 []]</u>

1/4"Omnivision 1 Megapixel CMOS Sensor,

Support ONVIF protocol

Main Stream: 720P@30fps;

Megapixel HD 8MM Lens, IR-CUT;

IR LED: ¢5X36PCS IR Range: 25M

1280x720,25fps,UC client software

## **Optional**:

with POE with Audio&USB

with POE ,Audio & USB

Shenzhen CCDCAM Technology CO.,LTD. www.ccdcam.cn sales@ccdcam.cn

**IP Camera** 