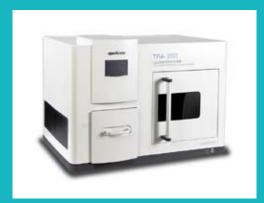

TRA-200 LED Thermal Resistance Structure Analysis System

LAT-2000 LED Light Automatic Aging
Test Production Line

LT-200A LED Accelerated Aging and Life Test System (Including Temperature Characteristic Test)