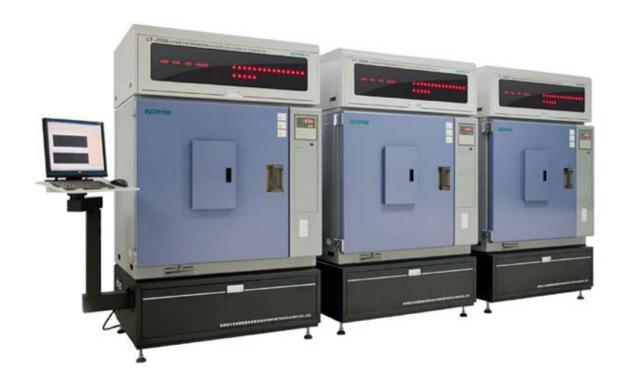

LT-200A LED Accelerated Aging and Life Test System (Including Temperature Characteristic Test)

TRA-200 LED Thermal Resistance Structure Analysis System

LAT-2000 LED Light Automatic Aging
Test Production Line

LT-200A LED Accelerated Aging and Life Test System (Including Temperature Characteristic Test)