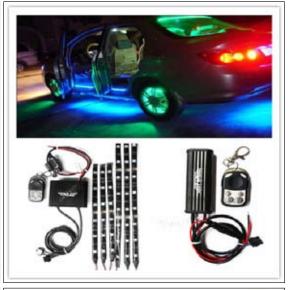

## LED lamp controller, LED car rear lamp, LED LOGO lamp

LED Single flash controller & LAMP (TDL-COOIB)

LED RGB controller (TDL-COO3A\ B)

LED 6 channel muti function controller (TDL-COO6B)

Guangzhou LIAN DIAN lighting electronics co., ltd. is a professional LED lighting manufacturer, the company products are: motorcycle lamp, LED controller, LED dream controller, LED RGB controller, DMX512 controller, flash lamp, LED chassis lamp, LED atmosphere lamp, LED line lamp, LIAN DIAN lighting electronics will cooperate with various enterprises, to create a win-win situation.