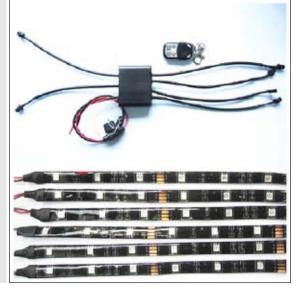

LED Dream-color controller(TDL-C008A)

LED two channel Flash Controller & Lamp (TDL-C002B)