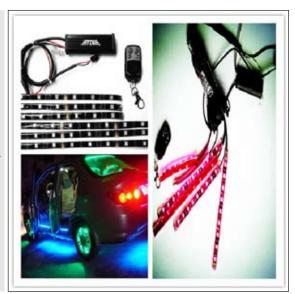

## LED lamp controller, LED car rear lamp, LED LOGO lamp

LED Single flash controller & LAMP (TDL-COOIB)

LED RGB controller (TDL-COO3A\ B)

LED 6 channel muti function controller (TDL-COO6B)

Guangzhou LIAN DIAN lighting electronics co., ltd. is a professional LED lighting manufacturer, the company products are: motorcycle lamp, LED controller, LED dream controller, LED RGB controller, DMX512 controller, flash lamp, LED chassis lamp, LED atmosphere lamp, LED line lamp, LIAN DIAN lighting electronics will cooperate with various enterprises, to create a win-win situation.