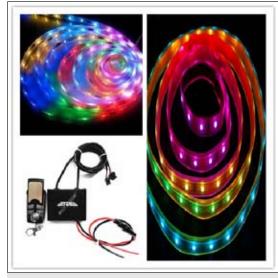

## LED lamp controller, LED car rear lamp, LED LOGO lamp

LED Single flash controller & LAMP (TDL-COOIB)

LED RGB controller (TDL-COO3A\ B)

LED 6 channel muti function controller (TDL-COO6B)

Guangzhou LIAN DIAN lighting electronics co., ltd. is a professional LED lighting manufacturer, the company products are: motorcycle lamp, LED controller, LED dream controller, LED RGB controller, DMX512 controller, flash lamp, LED chassis lamp, LED atmosphere lamp, LED line lamp, LIAN DIAN lighting electronics will cooperate with various enterprises, to create a win-win situation.